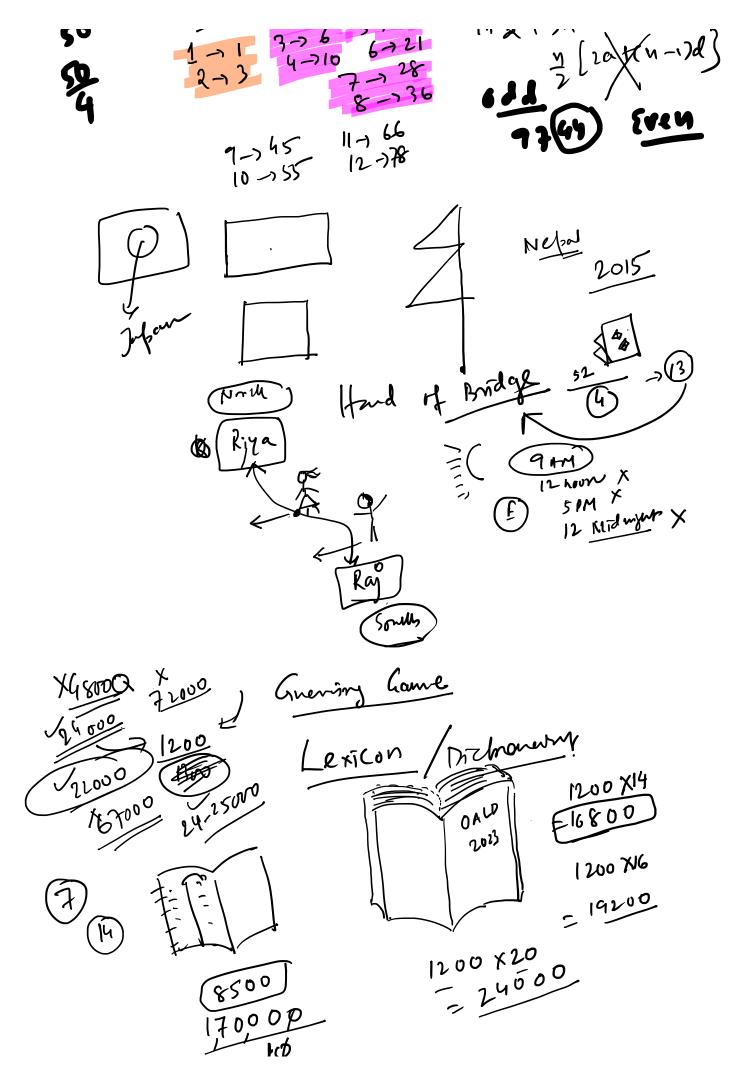

**(2)** 

Common large

New Section 2 Page 1

2 5 n 5 3 pm AZB 67C # > TON BACKS God's Paylem. even odd 1+ 2+3+-n [20x(n-1)d]

170000

New Section 2 Page 4

5.

Apartments in the Riverdale Manor cost less than apartments in The Gaslight Commons.