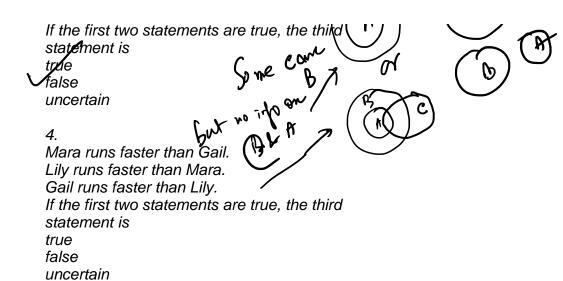

Apartments in the Livingston Gate cost more than apartments in the The Gaslight Commons.

Of the three apartment buildings, the Livingston Gate costs the most. If the first two statements are true, the third statement is true false

uncertain