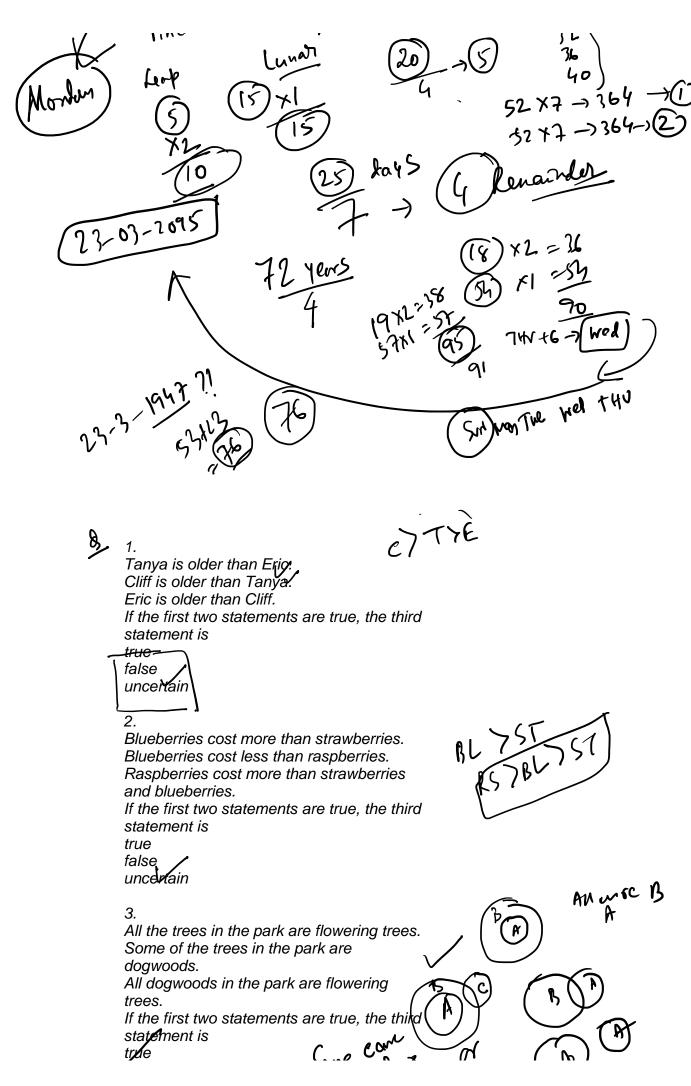

**(2)** 

Common large

New Section 2 Page 1

2 5 n 5 3 pm AZB 67C # > TON BACKS God's Paylem. even odd 1+ 2+3+-n [20x(n-1)d]

170000

New Section 2 Page 4

5.

Apartments in the Riverdale Manor cost less than apartments in The Gaslight Commons.

Apartments in the Livingston Gate cost more than apartments in the The Gaslight Commons.

Of the three apartment buildings, the Livingston Gate costs the most. If the first two statements are true, the third statement is true false

uncertain